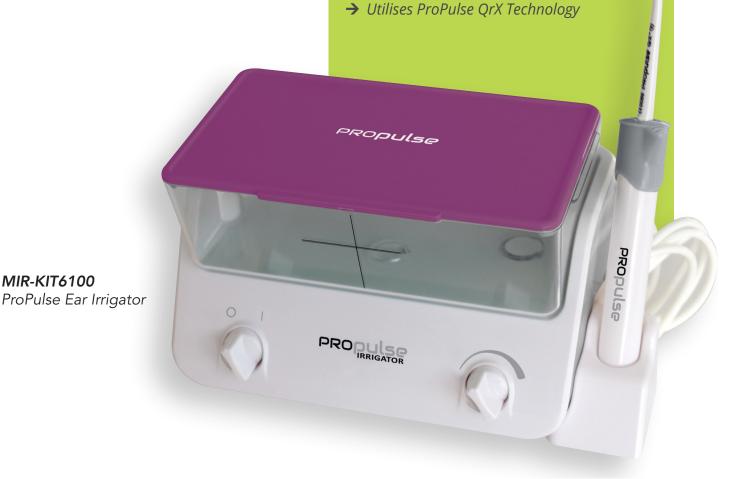

## **PROPULSE EAR IRRIGATOR**

## Improved design ensuring ease of use and effective patient care

Improved quality assurance checks consisting of Water, Weight, Pressure and Live testing ensuring every unit meets the demands of the busiest clinic.

## **KEY FEATURES:**

- → Variable water pressure
- → Ergonomic handle design facilitates easy tip removal
- → Footswitch enables handsfree operation
- → ProPulse Contrapulse® water delivery system

MIR-KIT6100